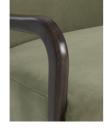

#### Product details

Inspired by the armchairs found in our lounge spaces at High Road House, our Holland chair in sage cotton velvet has a deep-sit silhouette and large foam cushions. The clean lines are complemented by a button-back detail and slim ash-wood arms.

- · Cotton velvet upholstery
- · Button-back detailing
- · Ash-wood arms
- · Inspired by vintage chairs at High Road House