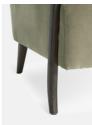

#### Product details

Inspired by the armchairs found in our lounge spaces at High Road House, our Holland chair in sage cotton velvet has a deep-sit silhouette and large foam cushions. The clean lines are complemented by a button-back detail and slim ash-wood arms.

- · Cotton velvet upholstery
- · Button-back detailing
- · Ash-wood arms
- · Inspired by vintage chairs at High Road House