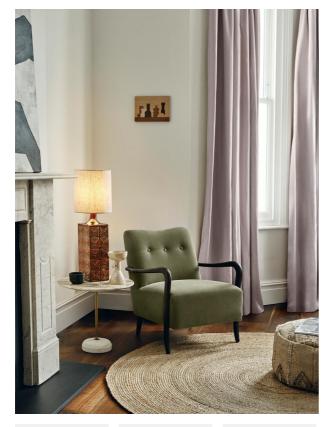

# Holland Armchair, Velvet Fern, Us

£555 Regular

£444 Membership

#### Product details

Inspired by the armchairs found in our lounge spaces at High Road House, our Holland chair in sage cotton velvet has a deep-sit silhouette and large foam cushions. The clean lines are complemented by a button-back detail and slim ash-wood arms.

- · Cotton velvet upholstery
- · Button-back detailing
- · Ash-wood arms
- · Inspired by vintage chairs at High Road House