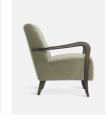

# Holland Armchair, Velvet Fern, Us

£555 Regular

£444 Membership

#### Product details

Inspired by the armchairs found in our lounge spaces at High Road House, our Holland chair in sage cotton velvet has a deep-sit silhouette and large foam cushions. The clean lines are complemented by a button-back detail and slim ash-wood arms.

- · Cotton velvet upholstery
- · Button-back detailing
- · Ash-wood arms
- · Inspired by vintage chairs at High Road House