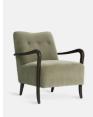

# Holland Armchair, Velvet Fern, Us

£555 Regular

£444 Membership

#### Product details

Inspired by the armchairs found in our lounge spaces at High Road House, our Holland chair in sage cotton velvet has a deep-sit silhouette and large foam cushions. The clean lines are complemented by a button-back detail and slim ash-wood arms.

- · Cotton velvet upholstery
- · Button-back detailing
- · Ash-wood arms
- · Inspired by vintage chairs at High Road House