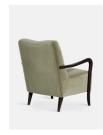

# Holland Armchair, Velvet Fern, Us

£555 Regular

£444 Membership

#### Product details

Inspired by the armchairs found in our lounge spaces at High Road House, our Holland chair in sage cotton velvet has a deep-sit silhouette and large foam cushions. The clean lines are complemented by a button-back detail and slim ash-wood arms.

- · Cotton velvet upholstery
- · Button-back detailing
- · Ash-wood arms
- · Inspired by vintage chairs at High Road House