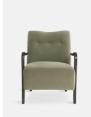

# Holland Armchair, Velvet Fern, Us

£555 Regular

£444 Membership

#### Product details

Inspired by the armchairs found in our lounge spaces at High Road House, our Holland chair in sage cotton velvet has a deep-sit silhouette and large foam cushions. The clean lines are complemented by a button-back detail and slim ash-wood arms.

- · Cotton velvet upholstery
- · Button-back detailing
- · Ash-wood arms
- · Inspired by vintage chairs at High Road House