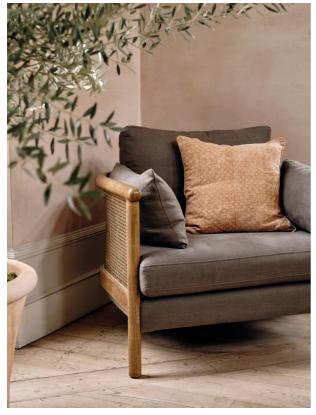

#### Product details

Inspired by the natural finishes seen in and around Soho House Barcelona, the Sydney wrap-around armchair is constructed with a sandblasted solid oak frame for a lived-in feel with cane panelling. Complemented with a removable washed linen seat and bolster cushions for added comfort, use to create a focal point in the living room with a vintage rug and marble side table.

- · Solid oak wraparound armchair
- · Sandblasted finish
- · Cane panels
- · Removable seat cushion and bolster cushions
- · Washed linen upholstery
- · Inspired by Soho House Barcelona