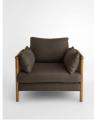

#### Product details

Inspired by the natural finishes seen in and around Soho House Barcelona, the Sydney wrap-around armchair is constructed with a sandblasted solid oak frame for a lived-in feel with cane panelling. Complemented with a removable washed linen seat and bolster cushions for added comfort, use to create a focal point in the living room with a vintage rug and marble side table.

- · Solid oak wraparound armchair
- · Sandblasted finish
- · Cane panels
- · Removable seat cushion and bolster cushions
- · Washed linen upholstery
- · Inspired by Soho House Barcelona

#### **Dimensions**

Product dimensions: H85.6 x W99.7 x D83.2cm / H33.7 x W39.3 x D32.8"

Product weight: 23kg / 50.7lbs

Packaged or boxed dimensions: H76.2 x W109.9 x D92.1cm / H30 x W43.3 x D36.3"

Packaged or boxed weight: 33.2kg / 73.2lbs