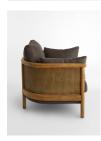

# Sydney Cane Armchair, Washed Linen Charcoal, Us

£695 Regular

£556 Membership

#### Product details

Inspired by the natural finishes seen in and around Soho House Barcelona, the Sydney wrap-around armchair is constructed with a sandblasted solid oak frame for a lived-in feel with cane panelling. Complemented with a removable washed linen seat and bolster cushions for added comfort, use to create a focal point in the living room with a vintage rug and marble side table.

- · Solid oak wraparound armchair
- · Sandblasted finish
- · Cane panels
- · Removable seat cushion and bolster cushions
- · Washed linen upholstery
- · Inspired by Soho House Barcelona