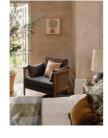

# Sydney Cane Armchair, Washed Linen Charcoal, Us

£695 Regular

£556 Membership

#### Product details

Inspired by the natural finishes seen in and around Soho House Barcelona, the Sydney wrap-around armchair is constructed with a sandblasted solid oak frame for a lived-in feel with cane panelling. Complemented with a removable washed linen seat and bolster cushions for added comfort, use to create a focal point in the living room with a vintage rug and marble side table.

- · Solid oak wraparound armchair
- · Sandblasted finish
- · Cane panels
- · Removable seat cushion and bolster cushions
- · Washed linen upholstery
- · Inspired by Soho House Barcelona