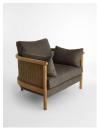

#### Product details

Inspired by the natural finishes seen in and around Soho House Barcelona, the Sydney wrap-around armchair is constructed with a sandblasted solid oak frame for a lived-in feel with cane panelling. Complemented with a removable washed linen seat and bolster cushions for added comfort, use to create a focal point in the living room with a vintage rug and marble side table.

- · Solid oak wraparound armchair
- · Sandblasted finish
- · Cane panels
- · Removable seat cushion and bolster cushions
- · Washed linen upholstery
- · Inspired by Soho House Barcelona

#### **Dimensions**

Product dimensions: H85.6 x W99.7 x D83.2cm / H33.7 x W39.3 x D32.8"

Product weight: 23kg / 50.7lbs

Packaged or boxed dimensions: H76.2 x W109.9 x D92.1cm / H30 x W43.3 x D36.3"

Packaged or boxed weight: 33.2kg / 73.2lbs