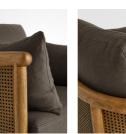

#### Product details

Inspired by the natural finishes seen in and around Soho House Barcelona, the Sydney wrap-around armchair is constructed with a sandblasted solid oak frame for a lived-in feel with cane panelling. Complemented with a removable washed linen seat and bolster cushions for added comfort, use to create a focal point in the living room with a vintage rug and marble side table.

- · Solid oak wraparound armchair
- · Sandblasted finish
- · Cane panels
- · Removable seat cushion and bolster cushions
- · Washed linen upholstery
- · Inspired by Soho House Barcelona

## **Details**

Arm height: 24"
Seat depth: 20.4"
Seat width: 35"
Seat height: 18"
Assembly required: No

Removable legs: No Removable cushions: Yes Frame: Oak & Cane

Legs: Oak

Fabric: 100% Linen

Filling: Foam, Feather/down, Fiber