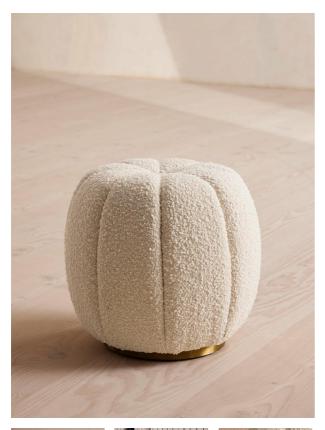

# Sofia Footstool, Boucle, Natural, Us

£495 Regular

£421 Membership

#### Product details

Inspired by the footstools found in club spaces and bedrooms at Soho House Barcelona and Kettner's in Soho, our compact Sofia footstool is crafted from a textured bouclé fabric - use it as an alternative seating spot for unexpected guests.

- · Round 'pumpkin' footstool
- · Bouclé fabric

• Inspired by footstools in Soho House Barcelona and Kettner's Soho