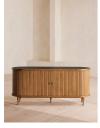

# Product details

Our Nora sideboard is ideal for steamlining and organising your space in a warm solid oak with tambour doors. A Spanish honed black Marquina marble top adds an intense material contrast, while taking cues from the interiors at White City House. Place in any corner of the room to have your books or records at arms reach, with a cosy armchair and soft lighting.

- · Solid oak sideboard
- · Tambour doors
- · Honed black Marquina and brass inlay top
- · Marble sourced from Spain
- · Real brass feet
- · Inspired by White City House