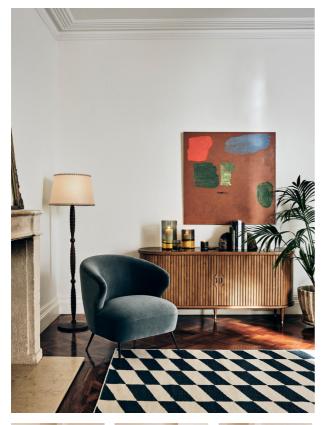

# Product details

Our Nora sideboard is ideal for steamlining and organising your space in a warm solid oak with tambour doors. A Spanish honed black Marquina marble top adds an intense material contrast, while taking cues from the interiors at White City House. Place in any corner of the room to have your books or records at arms reach, with a cosy armchair and soft lighting.

- · Solid oak sideboard
- · Tambour doors
- · Honed black Marquina and brass inlay top
- · Marble sourced from Spain
- · Real brass feet
- · Inspired by White City House