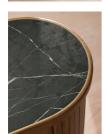

# Product details

Our Nora sideboard is ideal for steamlining and organising your space in a warm solid oak with tambour doors. A Spanish honed black Marquina marble top adds an intense material contrast, while taking cues from the interiors at White City House. Place in any corner of the room to have your books or records at arms reach, with a cosy armchair and soft lighting.

- · Solid oak sideboard
- · Tambour doors
- · Honed black Marquina and brass inlay top
- · Marble sourced from Spain
- · Real brass feet
- · Inspired by White City House