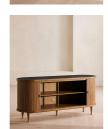

# Product details

Our Nora sideboard is ideal for steamlining and organising your space in a warm solid oak with tambour doors. A Spanish honed black Marquina marble top adds an intense material contrast, while taking cues from the interiors at White City House. Place in any corner of the room to have your books or records at arms reach, with a cosy armchair and soft lighting.

- · Solid oak sideboard
- · Tambour doors
- · Honed black Marquina and brass inlay top
- · Marble sourced from Spain
- · Real brass feet
- · Inspired by White City House