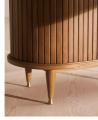

# Product details

Our Nora sideboard is ideal for steamlining and organising your space in a warm solid oak with tambour doors. A Spanish honed black Marquina marble top adds an intense material contrast, while taking cues from the interiors at White City House. Place in any corner of the room to have your books or records at arms reach, with a cosy armchair and soft lighting.

- · Solid oak sideboard
- · Tambour doors
- · Honed black Marquina and brass inlay top
- · Marble sourced from Spain
- · Real brass feet
- · Inspired by White City House