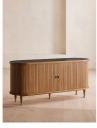

# Product details

Our Nora sideboard is ideal for steamlining and organising your space in a warm solid oak with tambour doors. A Spanish honed black Marquina marble top adds an intense material contrast, while taking cues from the interiors at White City House. Place in any corner of the room to have your books or records at arms reach, with a cosy armchair and soft lighting.

- · Solid oak sideboard
- · Tambour doors
- · Honed black Marquina and brass inlay top
- · Marble sourced from Spain
- · Real brass feet
- · Inspired by White City House