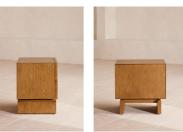

### Product details

Crafted from solid oak, this bedside table takes its cues from Soho House Rome. It's defined by its sharp edges, square-cut ridges, and circular detail that enhances the central handles. Nestle this table into a corner, or keep it bedside to ensure novels and sleeping masks are close to hand.

#### **Dimensions**

Product dimensions: H54 x W54 x D42cm / H21.1 x W21.3 x D16.5"

Product weight: 23kg / 50.7lbs

Packaged or boxed dimensions: H75.5 x W67.5 x

D55.5cm / H29.7 x W26.6 x D21.9"

Packaged or boxed weight: 34kg / 75lbs