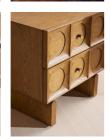

### Product details

Crafted from solid oak, this bedside table takes its cues from Soho House Rome. It's defined by its sharp edges, square-cut ridges, and circular detail that enhances the central handles. Nestle this table into a corner, or keep it bedside to ensure novels and sleeping masks are close to hand.

- · Solid oak
- · Two gold-tone handles
- · Circular design
- · Ridged-square design
- · Inspired by Soho House Rome