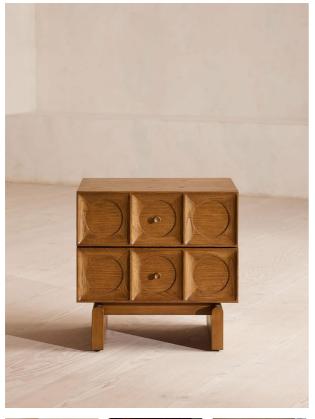

# Marcel Bedside Table, Medium Oak

£895 Regular

£761 Membership

### Product details

Crafted from solid oak, this bedside table takes its cues from Soho House Rome. It's defined by its sharp edges, square-cut ridges, and circular detail that enhances the central handles. Nestle this table into a corner, or keep it bedside to ensure novels and sleeping masks are close to hand.

- · Solid oak
- · Two gold-tone handles
- · Circular design
- · Ridged-square design
- · Inspired by Soho House Rome

#### **Dimensions**

Product dimensions: H54 x W54 x D42cm / H21.1 x W21.3 x D16.5"

Product weight: 23kg / 50.7lbs

Packaged or boxed dimensions: H75.5 x W67.5 x

D55.5cm / H29.7 x W26.6 x D21.9"

Packaged or boxed weight: 34kg / 75lbs