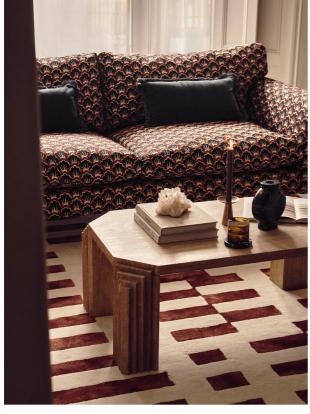

# Dabney Coffee Table, Travertine

£1,185 Regular

£948 Membership

### Product details

The Dabney coffee table is formed from travertine, a type of limestone characterised by a marble-like texture and distinctive earthiness. Designed with bevelled edges, this angular coffee table is a statement piece that works with a variety of colour schemes. Introduce it into your living space to channel the aesthethic of Soho House Tel Aviv.

- · Solid honed travertine
- · Bevelled edges
- · Rectangular design
- · Travertine sourced from Turkey
- · Inspired by Soho House Tel Aviv