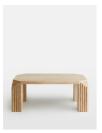

# Dabney Coffee Table, Travertine

£1,185 Regular

£948 Membership

### Product details

The Dabney coffee table is formed from travertine, a type of limestone characterised by a marble-like texture and distinctive earthiness. Designed with bevelled edges, this angular coffee table is a statement piece that works with a variety of colour schemes. Introduce it into your living space to channel the aesthethic of Soho House Tel Aviv.

- · Solid honed travertine
- · Bevelled edges
- · Rectangular design
- · Travertine sourced from Turkey
- · Inspired by Soho House Tel Aviv

#### **Dimensions**

Product dimensions: H40 x W100 x D60cm / H15.7 x W39.4 x D23.6"

Product weight: 88kg / 194lbs

Number of boxes: 2

\* Box 1: H82.5 x W122.5 x D20.5cm / H32.5 x W48.2

x D8.1

\* Box 2 : H56.5 x W83 x D29.5cm / H22.2 x W32.7 x