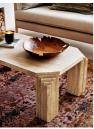

# Dabney Coffee Table, Travertine

£1,185 Regular

£948 Membership

### Product details

The Dabney coffee table is formed from travertine, a type of limestone characterised by a marble-like texture and distinctive earthiness. Designed with bevelled edges, this angular coffee table is a statement piece that works with a variety of colour schemes. Introduce it into your living space to channel the aesthethic of Soho House Tel Aviv.

- · Solid honed travertine
- · Bevelled edges
- · Rectangular design
- · Travertine sourced from Turkey
- · Inspired by Soho House Tel Aviv