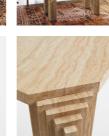

### Product details

The Dabney coffee table is formed from travertine, a type of limestone characterised by a marble-like texture and distinctive earthiness. Designed with bevelled edges, this angular coffee table is a statement piece that works with a variety of colour schemes. Introduce it into your living space to channel the aesthethic of Soho House Tel Aviv.

- · Solid honed travertine
- · Bevelled edges
- · Rectangular design
- · Travertine sourced from Turkey
- · Inspired by Soho House Tel Aviv

#### Details

Material: Travertine & Steel Support Care Instructions: Dust often using a clean, soft, dry and lint-free cloth. Blot spills immediately and wipe with a clean cloth. We do not recommend the use of chemical cleansers, abrasives or furniture polish.