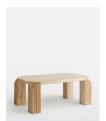

# Dabney Coffee Table, Travertine

£1,185 Regular

£948 Membership

### Product details

The Dabney coffee table is formed from travertine, a type of limestone characterised by a marble-like texture and distinctive earthiness. Designed with bevelled edges, this angular coffee table is a statement piece that works with a variety of colour schemes. Introduce it into your living space to channel the aesthethic of Soho House Tel Aviv.

- · Solid honed travertine
- · Bevelled edges
- · Rectangular design
- · Travertine sourced from Turkey
- · Inspired by Soho House Tel Aviv