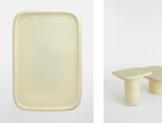

#### Product details

During warmer months, gather friends and family around the Selby outdoor table, which is crafted from a cast concrete with a speckled glaze. Echoing the pieces seen throughout Soho House Tel Aviv, the table makes a great base for barbeque spreads. Coordinate with the Selby side table to complete the look.

- · Cast concrete
- · Parchment tone
- · Speckled glaze
- · Inspired by Soho House Tel Aviv

### **Dimensions**

Product dimensions: H95 x W65 x D35cm / H37.4 x W25.6 x D13.8"

Product weight: 36kg / 79.4lbs