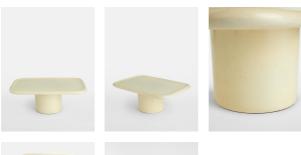

#### Product details

During warmer months, gather friends and family around the Selby outdoor table, which is crafted from a cast concrete with a speckled glaze. Echoing the pieces seen throughout Soho House Tel Aviv, the table makes a great base for barbeque spreads. Coordinate with the Selby side table to complete the look.

- · Cast concrete
- · Parchment tone
- · Speckled glaze
- · Inspired by Soho House Tel Aviv

### **Dimensions**

Product dimensions: H95 x W65 x D35cm / H37.4 x W25.6 x D13.8"

Product weight: 36kg / 79.4lbs