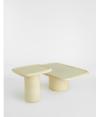

#### Product details

During warmer months, gather friends and family around the Selby outdoor table, which is crafted from a cast concrete with a speckled glaze. Echoing the pieces seen throughout Soho House Tel Aviv, the table makes a great base for barbeque spreads. Coordinate with the Selby side table to complete the look.

- · Cast concrete
- · Parchment tone
- · Speckled glaze
- · Inspired by Soho House Tel Aviv

### **Dimensions**

Product dimensions: H95 x W65 x D35cm / H37.4 x W25.6 x D13.8"

Product weight: 36kg / 79.4lbs