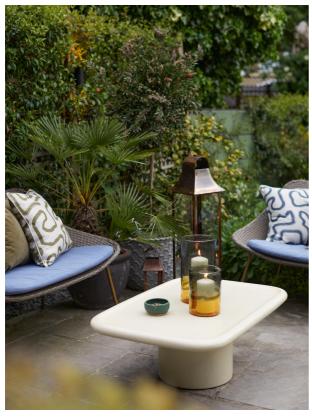

# Selby Outdoor Coffee Table, Parchment

£525 Regular

f.446 Membership

#### Product details

During warmer months, gather friends and family around the Selby outdoor table, which is crafted from a cast concrete with a speckled glaze. Echoing the pieces seen throughout Soho House Tel Aviv, the table makes a great base for barbeque spreads. Coordinate with the Selby side table to complete the look.

- · Cast concrete
- · Parchment tone
- · Speckled glaze
- · Inspired by Soho House Tel Aviv