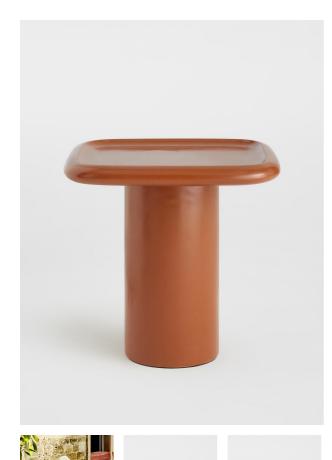

# Selby Outdoor Side Table, Rust

£265 Regular

£225 Membership

### **Product details**

The Selby outdoor side table is crafted from a cast concrete in a specked glaze. Echoing the pieces seen throughout Soho House Tel Aviv, it makes a great base for serving up cocktails at summer barbeques. Coordinate with the Selby coffee table to complete the look.