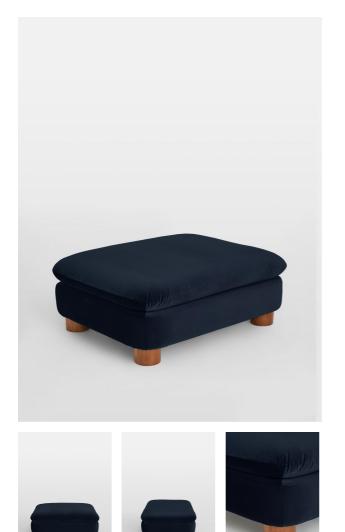

# Vivienne Ottoman, Cotton Velvet Indigo, Us

Regular

### Product details

f.995

The eighth floor at White City House forms the inspiration for the Vivienne ottoman, which is cut from cotton velvet and finished with cylindrical legs. Coordinate with other pieces in the Vivienne collection for the full effect, or stand it alone as an alternative seating spot.

- · Cylindrical legs
- $\cdot$  Inspired by White City House

### Dimensions

Product dimensions: H49.5 x W97.8 x D90.2cm / H19.5 x W38.5 x D35.5"

Packaged or boxed dimensions: H55.2 x W102.2 x

Product weight: 30.5kg / 67.2lbs

/products/vivienne-ottoman/74545974 - SKU: 74545974

#### Details

Assembly required: No Care instructions: Professional Upholstery Cleaning only Composition: 74% Cotton, 26% Polyester Fabric: Cotton Velvet Filling: Foam, Feather Down, Fibre Frame: Engineered Hardwood Legs: Birch Material: Velvet, Wood Removable cushions: No Removable legs: No Spring count: 15