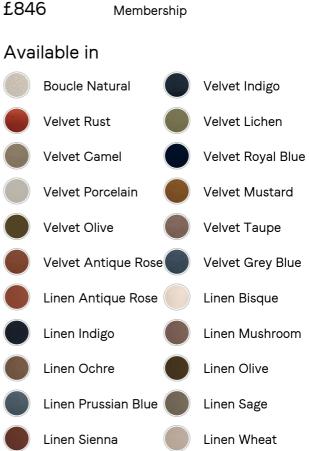

### Product details

f.995

The eighth floor at White City House forms the inspiration for the Vivienne ottoman, which is cut from cotton velvet and finished with cylindrical legs. Coordinate with other pieces in the Vivienne collection for the full effect, or stand it alone as an alternative seating spot.