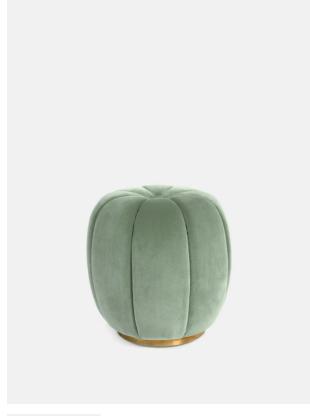

# Sofia Footstool Moleskin Velvet Soft Green, Us

£311 Regular

£249 Membership

### Product details

Inspired by the footstools found in the club spaces and bedrooms at Soho House Barcelona and Kettner's in Soho, our compact Sofia footstool makes ideal extra seating for unexpected guests.

- · Round 'pumpkin' footstool
- · Velvet blend fabric
- · Inspired by footstools in Soho House Barcelona and Kettner's Soho