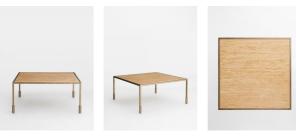

### Product details

The Portnall square coffee table echoes the textures seen at White City House. It features antique brass-finish legs and has a smooth Italian travertine top that's been purposefully cut to highlight the contrasting sand veining.

- · Antique brass-finish coffee table
- · Italian travertine table top
- · Travertine marble is sourced from Turkey
- · Inspired by White City House

#### **Dimensions**

Product dimensions: H40 x W90 x D90cm / H15.7 x W35.4 x D35.4"

Product weight: 53kg / 116.8lbs

Packaged or boxed dimensions: H58 x W98 x D98cm / H22.8 x W38.6 x D38.6"

Packaged or boxed weight: 72kg / 158.7lbs