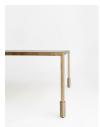

### Product details

The Portnall square coffee table echoes the textures seen at White City House. It features antique brass-finish legs and has a smooth Italian travertine top that's been purposefully cut to highlight the contrasting sand veining.

- · Antique brass-finish coffee table
- · Italian travertine table top
- · Travertine marble is sourced from Turkey
- · Inspired by White City House