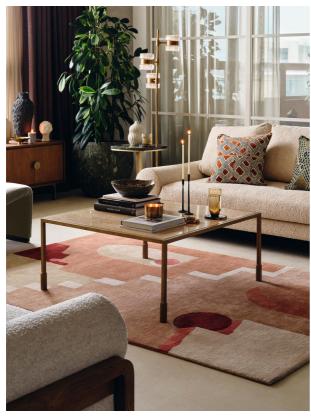

### Product details

The Portnall square coffee table echoes the textures seen at White City House. It features antique brass-finish legs and has a smooth Italian travertine top that's been purposefully cut to highlight the contrasting sand veining.

- · Antique brass-finish coffee table
- · Italian travertine table top
- · Travertine marble is sourced from Turkey
- · Inspired by White City House