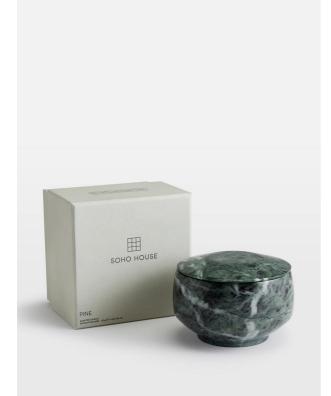

### Product details

Inspired by Christmas time at Soho Farmhouse, our Pine fragrance combines top notes of aromatic Rosemary with a heart of Clove and a base of Cedarwood. The unique vessel is crafted from an imperial green marble lidded holder with unique variations in the stone. Each candle is hand poured in England using a blend of mineral and vegetable wax that provides a clean burn and long-lasting scent release.

#### Dimensions

Product dimensions: H8 x W11 x D11cm / H3.2 x W4.3 x D4.3"

Product weight: 1.18kg / 2.6lbs