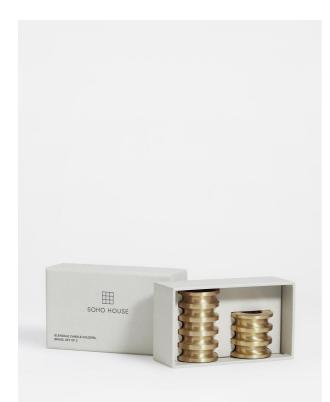

# Glendale Candleholders, Set Of Two, Gift Set

£90 Regular

£77 Membership

### **Product details**

The Glendale brass candleholders take their inspiration from 180 House. Each one is made in India from brushed brass and formed into a rippled cylindrical base to display dinner candles.

- Brass candleholders
- $\cdot$  Set of two
- $\cdot$  Small and large size
- $\cdot$  Brushed brass
- Made in India
- · Inspired by 180 House

棗 棗