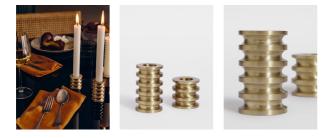

### **Product details**

The Glendale brass candleholders take their inspiration from 180 House. Each one is made in India from brushed brass and formed into a rippled cylindrical base to display dinner candles.

- Brass candleholders
- $\cdot$  Set of two
- $\cdot$  Small and large size
- $\cdot$  Brushed brass
- Made in India
- · Inspired by 180 House

棗 棗

#### Details

Small: L4cm x W4cm x H4cm Large: L4cm x W4cm x H7cm Material: Brass

Care Instructions: Place the candle holder on a firm flat heat resistant surface ensuring it stands steady. Ensure a secure fit within the holder in an upright position before lighting. Snuff out the flame at least 2 cm from the base before it reaches the holder. Clean with a dry cloth.