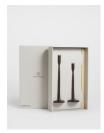

### Product details

The Jenton candleholder gift set includes two candleholders crafted from black forged metal with a slim neck and fluted base. Inspired by Soho Farmhouse, the candleholders are paired with four tapered candlesticks to complement dinners or mantlepieces.

- $\cdot$  Set of two candleholders with ivory tapered candlesticks
- · Black forged metal
- · Made in India
- · Inspired by Soho Farmhouse