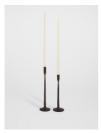

### Product details

The Jenton candleholder gift set includes two candleholders crafted from black forged metal with a slim neck and fluted base. Inspired by Soho Farmhouse, the candleholders are paired with four tapered candlesticks to complement dinners or mantlepieces.

- $\cdot$  Set of two candleholders with ivory tapered candlesticks
- · Black forged metal
- · Made in India
- · Inspired by Soho Farmhouse