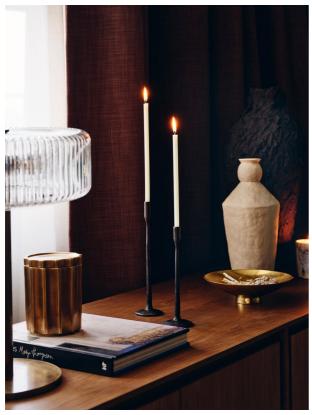

### Product details

The Jenton candleholder gift set includes two candleholders crafted from black forged metal with a slim neck and fluted base. Inspired by Soho Farmhouse, the candleholders are paired with four tapered candlesticks to complement dinners or mantlepieces.

- $\cdot$  Set of two candleholders with ivory tapered candlesticks
- · Black forged metal
- · Made in India
- · Inspired by Soho Farmhouse