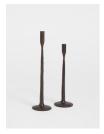

### Product details

The Jenton candleholder gift set includes two candleholders crafted from black forged metal with a slim neck and fluted base. Inspired by Soho Farmhouse, the candleholders are paired with four tapered candlesticks to complement dinners or mantlepieces.

- $\cdot$  Set of two candleholders with ivory tapered candlesticks
- · Black forged metal
- · Made in India
- · Inspired by Soho Farmhouse

#### Details

Small: Length 5.5cm x Width 5.5cm x Height 19cm Large: Length 5cm x Width 5.5cm x Height 23cm Material: Iron

Care Instructions: Place the candle holder on a firm flat heat resistant surface ensuring it stands steady. Ensure a secure fit within the holder in an upright position before lighting. Snuff out the flame at least 2 cm from the base before it reaches the holder. Clean with a dry cloth.