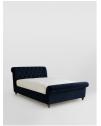

#### Product details

Our Foxcote bed references the cosy style of the cabins at Soho Farmhouse. The traditional scrolled sleigh bedstead is upholstered in velvet for a relaxed rustic feel, while its cushioned

Chesterfield-style headboard brings extra comfort.

- · Velvet double bed
- · Sleigh bedstead
- · Scrolled headboard and footboard
- · Chesterfield-style deep buttoned detailing
- · Turned wooden feet
- · Seen in the bedrooms at Soho Farmhouse
- · Available in velvet and linen
- · Mattress is not included and can be purchased separately