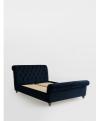

#### Product details

Our Foxcote bed references the cosy style of the cabins at Soho Farmhouse. The traditional scrolled sleigh bedstead is upholstered in velvet for a relaxed rustic feel, while its cushioned

Chesterfield-style headboard brings extra comfort.

- · Velvet double bed
- · Sleigh bedstead
- · Scrolled headboard and footboard
- · Chesterfield-style deep buttoned detailing
- · Turned wooden feet
- · Seen in the bedrooms at Soho Farmhouse
- · Available in velvet and linen
- · Mattress is not included and can be purchased separately