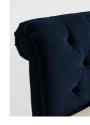

#### Product details

Our Foxcote bed references the cosy style of the cabins at Soho Farmhouse. The traditional scrolled sleigh bedstead is upholstered in velvet for a relaxed rustic feel, while its cushioned

Chesterfield-style headboard brings extra comfort.

- · Velvet double bed
- · Sleigh bedstead
- · Scrolled headboard and footboard
- · Chesterfield-style deep buttoned detailing
- · Turned wooden feet
- · Seen in the bedrooms at Soho Farmhouse
- · Available in velvet and linen
- · Mattress is not included and can be purchased separately