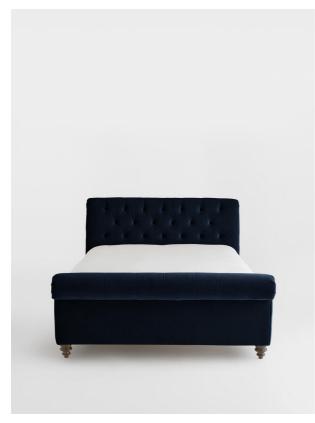

#### Product details

Our Foxcote bed references the cosy style of the cabins at Soho Farmhouse. The traditional scrolled sleigh bedstead is upholstered in velvet for a relaxed rustic feel, while its cushioned

Chesterfield-style headboard brings extra comfort.

- · Velvet double bed
- · Sleigh bedstead
- · Scrolled headboard and footboard
- · Chesterfield-style deep buttoned detailing
- · Turned wooden feet
- · Seen in the bedrooms at Soho Farmhouse
- · Available in velvet and linen
- · Mattress is not included and can be purchased separately

### **Dimensions**

Product dimensions: H121 x W150 x D251cm / H48 x W89 x D99"

Product weight: 102kg / 224.9lbs

Number of boxes: 4

\* Box 1: H14 x W192 x D69cm / H5.5 x W75.6 x D27.2"

\* Box 2: H108 x W154 x D33cm / H42.5 x W60.6 x

## **Details**

Headboard height: 110cm Under bed clearance: 11cm

Removable legs: No

Frame: FSC cerified Birch and FSC certified

Engineered Hardwood

Fabric: Velvet

Composition: 85% Cotton 15% Polyester

Filling: Foam