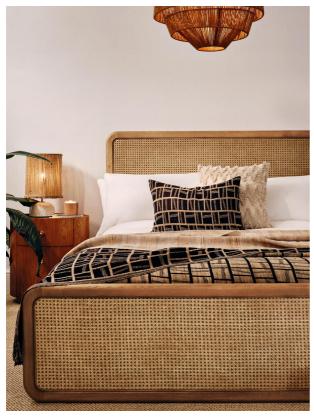

# Oscar Cane & Oak Bed, Queen, Us

£2,195 Regular

£1,866 Membership

#### Product details

Inspired by Soho House Berlin, the Oscar bed is constructed from solid oak and rattan to create a sturdy, queen-sized base. Built with a woven-rattan headboard and footboard, the bed brings a natural quality to your sleeping space. Pair with the Oscar dresser and decorative rattan accents for a coordinated bedroom aesthetic.

- · Oscar bed frame
- · US queen size
- · Rattan headboard and footboard
- · Inspired by Soho House Berlin