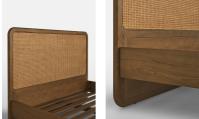

#### Product details

Inspired by Soho House Berlin, the Oscar bed is constructed from solid oak and rattan to create a sturdy, queen-sized base. Built with a woven-rattan headboard and footboard, the bed brings a natural quality to your sleeping space. Pair with the Oscar dresser and decorative rattan accents for a coordinated bedroom aesthetic.

or furniture

polish. Avoid contact with water and other

liquids.

Clearance: 7.1" Feet: Plastic glide

Finish: Mid-tone Oak and bleached Rattan Footboard dimensions: H50 x W165 x D4.cm

Frame: Oak Wood

Headboard dimensions: H120 x W165 x D4.5cm Material: Oak Wood, Poplar Wood, MDF, Oak veneer