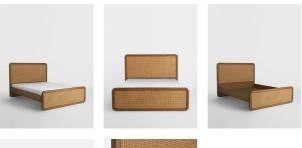

## Sizes

Queen, King, California King

#### Product details

Inspired by Soho House Berlin, the Oscar bed is constructed from solid oak and rattan to create a sturdy, queen-sized base. Built with a woven-rattan headboard and footboard, the bed brings a natural quality to your sleeping space. Pair with the Oscar dresser and decorative rattan accents for a coordinated bedroom aesthetic.

- · Oscar bed frame
- · US queen size
- · Rattan headboard and footboard
- · Inspired by Soho House Berlin