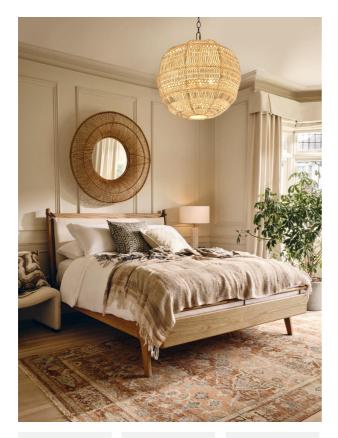

### **Product details**

The Karina bed was inspired by our mid-century bedrooms in Little Beach House Barcelona with high-quality finishes that make it a winner for all bedrooms styles. With curved corners, solid wood slats and antique brass details on the footboard, it also features a removable linen cushion with leather tabs. The frame of the bed is made with solid oak with a smooth, satin finish, and is offset by tapered legs that accentuate the streamlined silhouette.

- $\cdot$  Solid oak bed frame
- · Angled headboard to provide comfort
- $\cdot$  Removable linen cushion with leather tabs
- Solid wood slats
- · Inspired by Little Beach House Barcelona