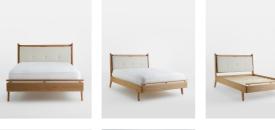

### **Product details**

The Karina bed was inspired by our mid-century bedrooms in Little Beach House Barcelona with high-quality finishes that make it a winner for all bedrooms styles. With curved corners, solid wood slats and antique brass details on the footboard, it also features a removable linen cushion with leather tabs. The frame of the bed is made with solid oak with a smooth, satin finish, and is offset by tapered legs that accentuate the streamlined silhouette.

- $\cdot$  Solid oak bed frame
- · Angled headboard to provide comfort
- $\cdot$  Removable linen cushion with leather tabs
- Solid wood slats
- · Inspired by Little Beach House Barcelona