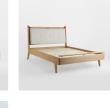

### Product details

The Karina bed was inspired by our mid-century bedrooms in Little Beach House Barcelona with high-quality finishes that make it a winner for all bedrooms styles. With curved corners, solid wood slats and antique brass details on the footboard, it also features a removable linen cushion with leather tabs. The frame of the bed is made with solid oak with a smooth, satin finish, and is offset by tapered legs that accentuate the streamlined silhouette.

- · Solid oak bed frame
- · Angled headboard to provide comfort
- · Removable linen cushion with leather tabs
- · Solid wood slats
- · Inspired by Little Beach House Barcelona