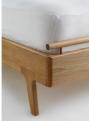

### Product details

The Karina bed was inspired by our mid-century bedrooms in Little Beach House Barcelona with high-quality finishes that make it a winner for all bedrooms styles. With curved corners, solid wood slats and antique brass details on the footboard, it also features a removable linen cushion with leather tabs. The frame of the bed is made with solid oak with a smooth, satin finish, and is offset by tapered legs that accentuate the streamlined silhouette.

#### Details

Frame: Oak, Beech, Oak veneer, Poplar slats, foam

pad

Feet: Plastic glide Assembly Required: Yes

Care Instructions: Clean with soft and dry cloth,

do not use any abrassive cleaners