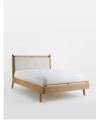

### Product details

The Karina bed was inspired by our mid-century bedrooms in Little Beach House Barcelona with high-quality finishes that make it a winner for all bedrooms styles. With curved corners, solid wood slats and antique brass details on the footboard, it also features a removable linen cushion with leather tabs. The frame of the bed is made with solid oak with a smooth, satin finish, and is offset by tapered legs that accentuate the streamlined silhouette.

- · Solid oak bed frame
- · Angled headboard to provide comfort
- · Removable linen cushion with leather tabs
- · Solid wood slats
- · Inspired by Little Beach House Barcelona