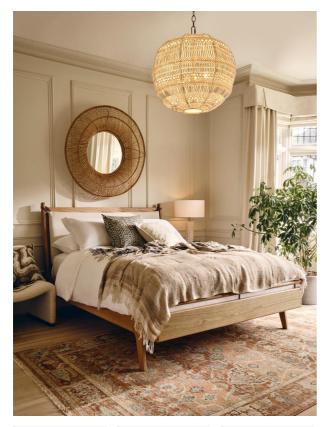

### Product details

The Karina bed was inspired by our mid-century bedrooms in Little Beach House Barcelona with high-quality finishes that make it a winner for all bedrooms styles. With curved corners, solid wood slats and antique brass details on the footboard, it also features a removable linen cushion with leather tabs. The frame of the bed is made with solid oak with a smooth, satin finish, and is offset by tapered legs that accentuate the streamlined silhouette.

- · Solid oak bed frame
- · Angled headboard to provide comfort
- · Removable linen cushion with leather tabs
- · Solid wood slats
- · Inspired by Little Beach House Barcelona