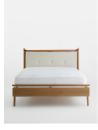

### Product details

The Karina bed was inspired by our mid-century bedrooms in Little Beach House Barcelona with high-quality finishes that make it a winner for all bedrooms styles. With curved corners, solid wood slats and antique brass details on the footboard, it also features a removable linen cushion with leather tabs. The frame of the bed is made with solid oak with a smooth, satin finish, and is offset by tapered legs that accentuate the streamlined silhouette.

- · Solid oak bed frame
- · Angled headboard to provide comfort
- · Removable linen cushion with leather tabs
- · Solid wood slats
- · Inspired by Little Beach House Barcelona