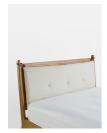

### Product details

The Karina bed was inspired by our mid-century bedrooms in Little Beach House Barcelona with high-quality finishes that make it a winner for all bedrooms styles. With curved corners, solid wood slats and antique brass details on the footboard, it also features a removable linen cushion with leather tabs. The frame of the bed is made with solid oak with a smooth, satin finish, and is offset by tapered legs that accentuate the streamlined silhouette.

- · Solid oak bed frame
- · Angled headboard to provide comfort
- · Removable linen cushion with leather tabs
- · Solid wood slats
- · Inspired by Little Beach House Barcelona