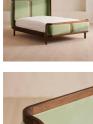

# Product details

With its sleek curves and solid oak frame, Belsa takes design cues from the mid-century style beds at White City House. The velvet-upholstered headboard and footboard wrap around the mattress, creating an enveloping feel for the sleeper.

## Details

Assembly required: Yes Care instructions: Dust often using a clean, soft, dry and lint-free cloth. Blot spills immediately and wipe with a clean, damp, cloth. We do not recommend the use of chemical cleansers, abrasives or furniture polish. Avoid contact with water and other liquids. Fabric should be professionally cleaned. Clearance: 6.3" Composition: 100% Polyester Fabric: Velvet Feet: Plastic glide Filling: Foam Finish: Brown Oak Footboard dimensions: H55 x W204 x D21cm Frame: Oak wood Headboard dimensions: H110 x W204 x D26cm Material: Oak wood, MDF, Oak veneer and Poly velvet Mattress size: US King Removable legs: No