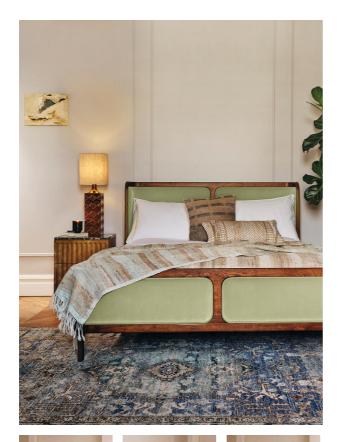

# Product details

With its sleek curves and solid oak frame, Belsa takes design cues from the mid-century style beds at White City House. The velvet-upholstered headboard and footboard wrap around the mattress, creating an enveloping feel for the sleeper.

- · Mid century-style bed
- $\cdot$  Velvet upholstered headboard and footboard
- · Solid oak frame
- $\cdot$  Inspired by White City House

## Details

Assembly required: Yes Care instructions: Dust often using a clean, soft, dry and lint-free cloth. Blot spills immediately and wipe with a clean, damp, cloth. We do not recommend the use of chemical cleansers, abrasives or furniture polish. Avoid contact with water and other liquids. Fabric should be professionally cleaned. Clearance: 6.3" Composition: 100% Polyester Fabric: Velvet Feet: Plastic glide Filling: Foam Finish: Brown Oak Footboard dimensions: H55 x W204 x D21cm Frame: Oak wood Headboard dimensions: H110 x W204 x D26cm Material: Oak wood, MDF, Oak veneer and Poly velvet Mattress size: US King Removable legs: No