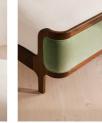

# Product details

With its sleek curves and solid oak frame, Belsa takes design cues from the mid-century style beds at White City House. The velvet-upholstered headboard and footboard wrap around the mattress, creating an enveloping feel for the sleeper.

- · Mid century-style bed
- $\cdot$  Velvet upholstered headboard and footboard
- · Solid oak frame
- $\cdot$  Inspired by White City House