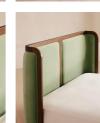

# Product details

With its sleek curves and solid oak frame, Belsa takes design cues from the mid-century style beds at White City House. The velvet-upholstered headboard and footboard wrap around the mattress, creating an enveloping feel for the sleeper.

- · Mid century-style bed
- $\cdot$  Velvet upholstered headboard and footboard
- · Solid oak frame
- $\cdot$  Inspired by White City House

## Details

Assembly required: Yes Care instructions: Dust often using a clean, soft, dry and lint-free cloth. Blot spills immediately and wipe with a clean, damp, cloth. We do not recommend the use of chemical cleansers, abrasives or furniture polish. Avoid contact with water and other liquids. Fabric should be professionally cleaned. Clearance: 6.3" Composition: 100% Polyester Fabric: Velvet Feet: Plastic glide Filling: Foam Finish: Brown Oak Footboard dimensions: H55 x W204 x D21cm Frame: Oak wood Headboard dimensions: H110 x W204 x D26cm Material: Oak wood, MDF, Oak veneer and Poly velvet Mattress size: US King Removable legs: No