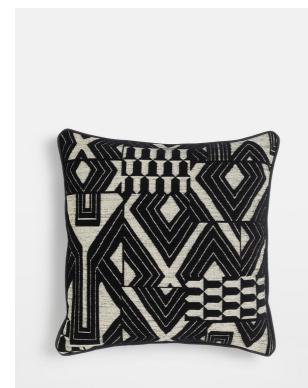

### **Product details**

Working with the Patchwork fabric created by French furnishing and fabrics house, Pierre Frey, this cotton-blend cushion has a monochrome patchwork design that reflects the brand's affinity for classical and contemporary art. You'll find similar styles in our Houses around the world.

- · Pierre Frey Patchwork fabric
- $\cdot$  Cotton-blend cushion
- $\cdot$  Recoloured by our design team
- $\cdot$  Found in our Houses around the world