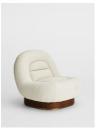

# Product details

The Mateo chair is crafted from one continuous piece of oak that wraps around the wooden frame. It's upholstered in boucle and modernised with a brass plinth. Place it in an office or large living space to create a cosy corner.

- · Fixed oak veneer chair
- · Wraparound oak veneer frame
- · Upholstered in boucle
- · Brass plinth
- · Inspired by 180 House