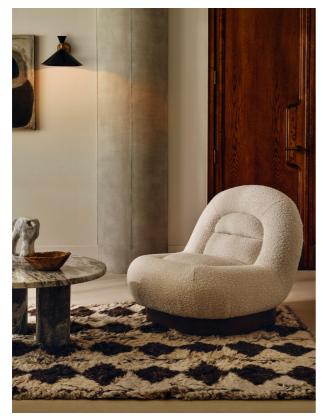

# Product details

The Mateo chair is crafted from one continuous piece of oak that wraps around the wooden frame. It's upholstered in boucle and modernised with a brass plinth. Place it in an office or large living space to create a cosy corner.

- · Fixed oak veneer chair
- · Wraparound oak veneer frame
- · Upholstered in boucle
- · Brass plinth
- · Inspired by 180 House

#### **Dimensions**

Product dimensions: H76 x W82 x D88cm / H30 x W32 x D35"

Product weight: 32kg / 70.5lbs

Packaged or boxed dimensions: H82 x W83 x D92cm /  $H32.3 \times W32.7 \times D36.2$ "

Packaged or boxed weight: 41kg / 90.4lbs