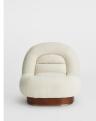

# Product details

The Mateo chair is crafted from one continuous piece of oak that wraps around the wooden frame. It's upholstered in boucle and modernised with a brass plinth. Place it in an office or large living space to create a cosy corner.

- · Fixed oak veneer chair
- · Wraparound oak veneer frame
- · Upholstered in boucle
- · Brass plinth
- · Inspired by 180 House