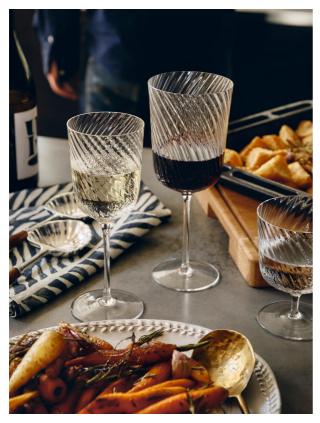

### Product details

Our Brimscombe optic white wine glass is crafted in Poland, with an optic decoration that creates a soft scalloped effect. The white wine glass resembles the glassware in our newly opened 180 House. Pair with our Pembroke glassware to highlight the contrast between the swirl and scalloped detail.

- · Set of four optic white wine glass
- · Swirl effect
- · Crafted by a qualified glassblower
- · Inspired by 180 House