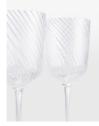

### Product details

Our Brimscombe optic white wine glass is crafted in Poland, with an optic decoration that creates a soft scalloped effect. The white wine glass resembles the glassware in our newly opened 180 House. Pair with our Pembroke glassware to highlight the contrast between the swirl and scalloped detail.

- · Set of four optic white wine glass
- · Swirl effect
- · Crafted by a qualified glassblower
- · Inspired by 180 House