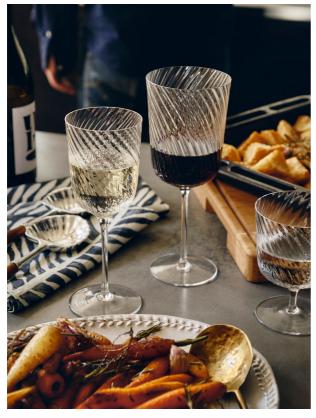

### Product details

Our Brimscombe optic red wine glass is crafted in Poland, with an optic decoration that creates a soft scalloped effect. The red wine glass resembles the glassware in our newly opened 180 House. Pair with our Pembroke glassware to highlight the contrast between the swirl and scalloped detail.

- · Set of four optic red wine glass
- · Swirl effect
- · Crafted by a qualified glassblower
- · Inspired by 180 House