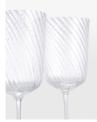

### Product details

Our Brimscombe optic red wine glass is crafted in Poland, with an optic decoration that creates a soft scalloped effect. The red wine glass resembles the glassware in our newly opened 180 House. Pair with our Pembroke glassware to highlight the contrast between the swirl and scalloped detail.

- · Set of four optic red wine glass
- · Swirl effect
- · Crafted by a qualified glassblower
- · Inspired by 180 House