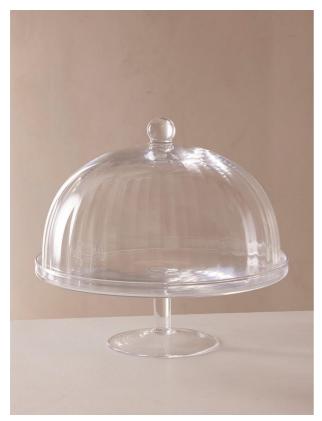

# Pembroke Cake Stand With Cloche, Large

\$195 Regular

\$166 Membership

### Product details

Inspired by the glassware in our first House at 40 Greek Street, our Pembroke cloche is crafted in Poland from glass, with an optic decoration to create a soft scalloped effect. It's great for displaying cupcakes or tarts.

#### Dimensions

Product dimensions: H30 x W34 x D33.5cm / H11.8 x W13.4 x D13.2"

Product weight: 3kg / 6.6lbs