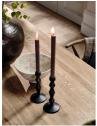

### Product details

Forged in cast iron, our Gigi candleholders are inspired by the natural tones and textures seen throughout Soho House Barcelona. Designed to bring an old-world feel to dinner settings, they can be displayed alone, or paired with our Jenton candleholders for a relaxed approach to table arranging.

- · Small Gigi candleholders
- · Set of two
- · Handmade in cast iron
- · Inspired by Soho House Barcelona