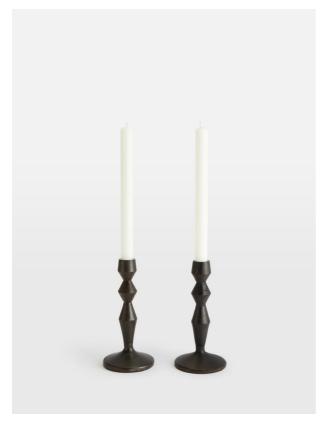

# Gigi Forged Metal Small Candleholder, Set Of Two

£65 Regular

£52 Membership

Sizes

Set of Two

### Product details

Forged in cast iron, our Gigi candleholders are inspired by the natural tones and textures seen throughout Soho House Barcelona. Designed to bring an old-world feel to dinner settings, they can be displayed alone, or paired with our Jenton candleholders for a relaxed approach to table arranging.

- · Small Gigi candleholders
- · Set of two
- · Handmade in cast iron
- · Inspired by Soho House Barcelona

### **Dimensions**

Product dimensions: H20 x W9 x D9cm / H8 x W3.5 x

D3.5"

Product weight: 0.9kg / 2lbs