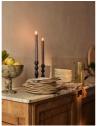

### Product details

Forged in cast iron, our Gigi candleholders are inspired by the natural tones and textures seen throughout Soho House Barcelona. Designed to bring an old-world feel to dinner settings, they can be displayed alone, or paired with our Jenton candleholders for a relaxed approach to table arranging.

- · Small Gigi candleholders
- · Set of two
- · Handmade in cast iron
- · Inspired by Soho House Barcelona