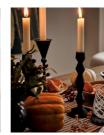

### Product details

Forged in cast iron, our Gigi candleholders are inspired by the natural tones and textures seen throughout Soho House Barcelona. Designed to bring an old-world feel to dinner settings, they can be displayed alone, or paired with our Jenton candleholders for a relaxed approach to table arranging.

- · Small Gigi candleholders
- · Set of two
- · Handmade in cast iron
- · Inspired by Soho House Barcelona