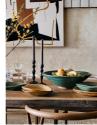

### Product details

Forged in cast iron, our Gigi candleholders are inspired by the natural tones and textures seen throughout Soho House Barcelona. Designed to bring an old-world feel to dinner settings, they can be displayed alone, or paired with our Jenton candleholders for a relaxed approach to table arranging.

- · Small Gigi candleholders
- · Set of two
- · Handmade in cast iron
- · Inspired by Soho House Barcelona