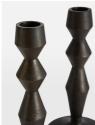

### Product details

Forged in cast iron, our Gigi candleholders are inspired by the natural tones and textures seen throughout Soho House Barcelona. Designed to bring an old-world feel to dinner settings, they can be displayed alone, or paired with our Jenton candleholders for a relaxed approach to table arranging.

- · Small Gigi candleholders
- · Set of two
- · Handmade in cast iron
- · Inspired by Soho House Barcelona

### **Dimensions**

Product dimensions: H20 x W9 x D9cm / H8 x W3.5 x

D3.5"

Product weight: 0.9kg / 2lbs