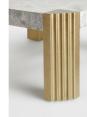

## Product details

Complete your living area with the Athena coffee table, characterised by a chunky profile and Norway Grey marble top sourced from Spain, with white veining in the stone. Four antique brass-finish metal legs with a ridged texture instantly modernise the structural table and enhance the unique characteristics of the marble.

- · Coffee table
- · Chunky profile
- Antique brass-finish metal legs
- · Norway Grey solid marble sourced from Spain
- $\cdot\,$  White veining in the stone
- $\cdot\,$  Each one is entirely unique due to
- variations in the marble
- Inspired by Soho House Rome