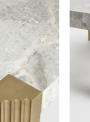

## Product details

Complete your living area with the Athena coffee table, characterised by a chunky profile and Norway Grey marble top sourced from Spain, with white veining in the stone. Four antique brass-finish metal legs with a ridged texture instantly modernise the structural table and enhance the unique characteristics of the marble.

- · Coffee table
- · Chunky profile
- Antique brass-finish metal legs
- · Norway Grey solid marble sourced from Spain
- $\cdot\,$  White veining in the stone
- $\cdot\,$  Each one is entirely unique due to
- variations in the marble
- Inspired by Soho House Rome