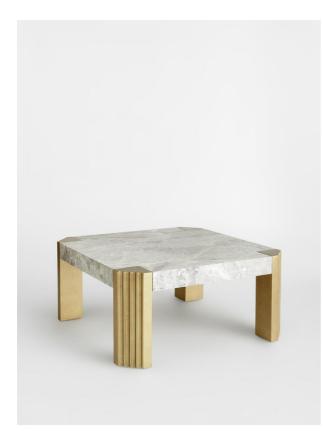

## Product details

Complete your living area with the Athena coffee table, characterised by a chunky profile and Norway Grey marble top sourced from Spain, with white veining in the stone. Four antique brass-finish metal legs with a ridged texture instantly modernise the structural table and enhance the unique characteristics of the marble.

- · Coffee table
- · Chunky profile
- Antique brass-finish metal legs
- · Norway Grey solid marble sourced from Spain
- $\cdot\,$  White veining in the stone
- $\cdot\,$  Each one is entirely unique due to
- variations in the marble
- Inspired by Soho House Rome