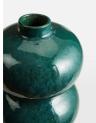

# Frome Vase Green, Large

£45 Regular

£36 Membership

### Product details

The large Frome vase is crafted from durable ceramic and finished with a unique reactive glaze. Characterised by a glossy undulating base, the vase references the decorative accents displayed throughout Babington House.

- · Large ceramic vase
- · Green reactive glaze makes each vase unique
- · Hand finished in Portugal
- · Inspired by Babington House