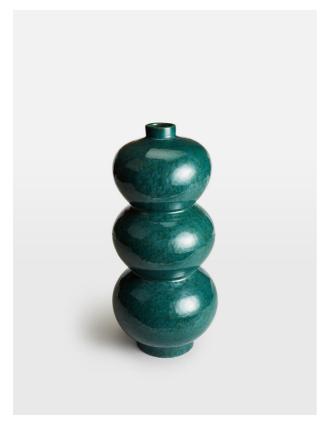

# Frome Vase Green, Large

£45 Regular

£36 Membership

### Product details

The large Frome vase is crafted from durable ceramic and finished with a unique reactive glaze. Characterised by a glossy undulating base, the vase references the decorative accents displayed throughout Babington House.

- · Large ceramic vase
- · Green reactive glaze makes each vase unique
- · Hand finished in Portugal
- · Inspired by Babington House