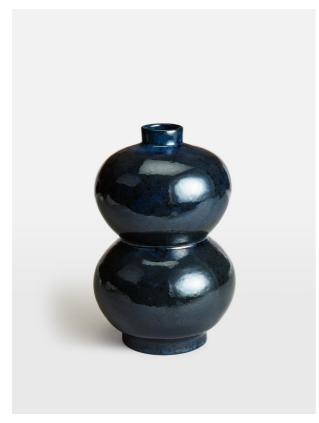

# Frome Vase Blue, Small

£35 Regular

£28 Membership

### Product details

The small Frome vase is crafted from durable ceramic and finished with a unique reactive glaze. Characterised by a glossy undulating base, the vase references the decorative accents displayed throughout Babington House.

- · Small ceramic vase
- · Blue reactive glaze makes each vase unique
- · Hand finished in Portugal
- · Inspired by Babington House

### **Dimensions**

Product dimensions: H25.5 x W15.5 x D15.5cm / H10 x W6.1 x D6.1"

X VVO.1 X DO.1

Product weight: 2kg / 4.4lbs

#### **Details**

Materials: Ceramic Watertight: No