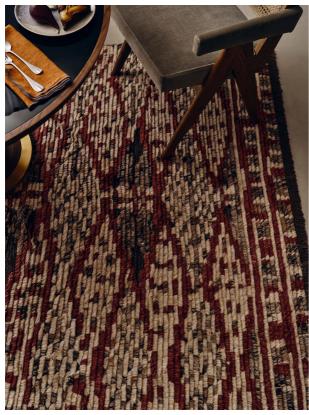

#### Product details

Drawing inspiration from Soho House Mumbai, the Tiva rug is hand-knotted in India from 100% wool with tiny tufts in the rows for an artisanal finish. A cross between a traditional and flatweave style, Tiva is characterised by geometric diamonds, lines and dotted detail, which bring character and colour to any room.

- · Hand-knotted wool rug
- · 100% wool
- · Tufts in the rows
- · Geometric design
- · Tonal rust colourway
- · Made in India
- · Inspired by Soho House Mumbai

### **Details**

Rug style: Textural

Technique: Hand Knotted