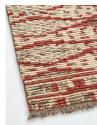

#### Product details

Drawing inspiration from Soho House Mumbai, the Tiva rug is hand-knotted in India from 100% wool with tiny tufts in the rows for an artisanal finish. A cross between a traditional and flatweave style, Tiva is characterised by geometric diamonds, lines and dotted detail, which bring character and colour to any room.

- · Hand-knotted wool rug
- · 100% wool
- · Tufts in the rows
- · Geometric design
- · Tonal rust colourway
- · Made in India
- · Inspired by Soho House Mumbai

### **Details**

Rug style: Textural

Technique: Hand Knotted