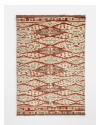

#### Product details

Drawing inspiration from Soho House Mumbai, the Tiva rug is hand-knotted in India from 100% wool with tiny tufts in the rows for an artisanal finish. A cross between a traditional and flatweave style, Tiva is characterised by geometric diamonds, lines and dotted detail, which bring character and colour to any room.

- · Hand-knotted wool rug
- · 100% wool
- · Tufts in the rows
- · Geometric design
- · Tonal rust colourway
- · Made in India
- · Inspired by Soho House Mumbai

### **Details**

Rug style: Textural

Technique: Hand Knotted