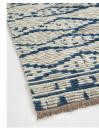

# Tiva Rug Navy, 170 X 240cm

£1,965 Regular

£1,670 Membership

# Product details

Drawing inspiration from Soho House Mumbai, the Tiva rug is hand-knotted in India from 100% wool with tiny tufts in the rows for an artisanal finish. A cross between a traditional and flatweave style, Tiva is characterised by geometric diamonds, lines and dotted detail, which bring character and colour to any room.

- · Hand-knotted wool rug
- · 100% wool
- · Tufts in the rows
- · Geometric design
- · Navy colourway
- · Made in India
- · Inspired by Soho House Mumbai

## **Details**

Rug style: Textural

Technique: Hand Knotted