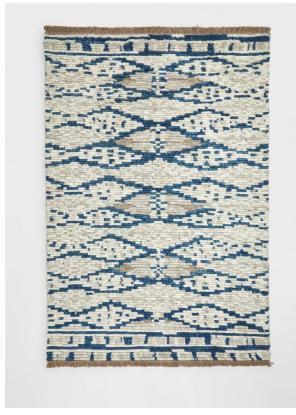

# Tiva Rug Navy, 170 X 240cm

£1,965 Regular

£1,670 Membership

# Product details

Drawing inspiration from Soho House Mumbai, the Tiva rug is hand-knotted in India from 100% wool with tiny tufts in the rows for an artisanal finish. A cross between a traditional and flatweave style, Tiva is characterised by geometric diamonds, lines and dotted detail, which bring character and colour to any room.

- · Hand-knotted wool rug
- · 100% wool
- · Tufts in the rows
- · Geometric design
- · Navy colourway
- · Made in India
- · Inspired by Soho House Mumbai

## **Details**

Rug style: Textural

Technique: Hand Knotted