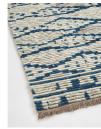

# Tiva Rug Navy, 200 X 300cm

£2,895 Regular

£2,461 Membership

## Product details

Drawing inspiration from Soho House Mumbai, the Tiva rug is hand-knotted in India from 100% wool with tiny tufts in the rows for an artisanal finish. A cross between a traditional and flatweave style, Tiva is characterised by geometric diamonds, lines and dotted detail, which bring character and colour to any room.

- · Hand-knotted wool rug
- · 100% wool
- · Tufts in the rows
- · Geometric design
- · Navy colourway
- · Made in India
- · Inspired by Soho House Mumbai

# Details

Rug style: Textural

Technique: Hand Knotted