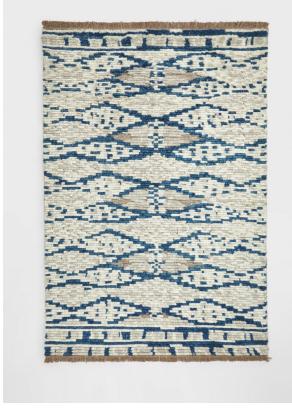

# Tiva Rug Navy, 200 X 300cm

£2,895 Regular

£2,461 Membership

## Product details

Drawing inspiration from Soho House Mumbai, the Tiva rug is hand-knotted in India from 100% wool with tiny tufts in the rows for an artisanal finish. A cross between a traditional and flatweave style, Tiva is characterised by geometric diamonds, lines and dotted detail, which bring character and colour to any room.

- · Hand-knotted wool rug
- · 100% wool
- · Tufts in the rows
- · Geometric design
- · Navy colourway
- · Made in India
- · Inspired by Soho House Mumbai

# Details

Rug style: Textural

Technique: Hand Knotted