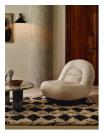

# Flora Rug, 200 X 300cm

£1,090

Regular

£872

Membership

#### Product details

Taking its cues from Soho House Berlin, the Flora rug is inspired by Moroccan flokati styles. Hand-knotted in India from 100% wool, it has rows of abstract diamonds in cream and charcoal tones. Work it into a bedroom or living space to create instant warmth.

- · Hand-knotted wool rug
- · 100% wool
- · Moroccan flokati style
- · Diamond pattern
- · Cream and charcoal tones
- · Made in India
- · Inspired by Soho House Berlin