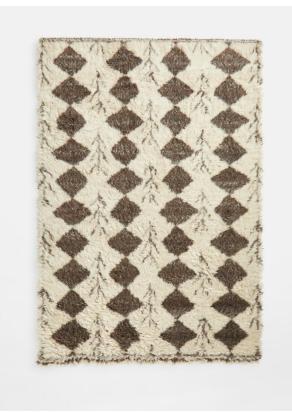

# Flora Rug, 200 X 300cm

£1,090

Regular

£872

Membership

#### Product details

Taking its cues from Soho House Berlin, the Flora rug is inspired by Moroccan flokati styles. Hand-knotted in India from 100% wool, it has rows of abstract diamonds in cream and charcoal tones. Work it into a bedroom or living space to create instant warmth.

- · Hand-knotted wool rug
- · 100% wool
- · Moroccan flokati style
- · Diamond pattern
- · Cream and charcoal tones
- · Made in India
- · Inspired by Soho House Berlin