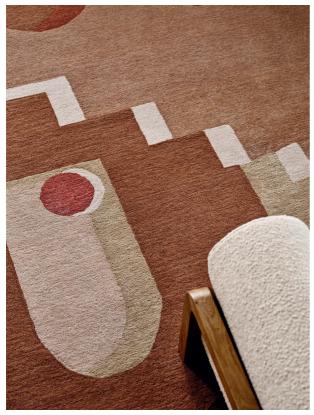

#### Product details

Created in collaboration with UK designer Charlotte Taylor, the Marley rug is hand-tufted by skilled artisans in India and crafted from a wool-viscose blend to create a sheen in certain areas of the rug. It has warm pink and rust tones in a geometric design that uplifts a room and fills expansive floor space.

- · Hand-tufted rug
- · Wool-viscose blend
- · Pink and rust tones
- · Designed by Charlotte Taylor
- · Inspired by the aesthetics seen in Soho House Amsterdam