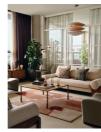

#### Product details

Created in collaboration with UK designer Charlotte Taylor, the Marley rug is hand-tufted by skilled artisans in India and crafted from a wool-viscose blend to create a sheen in certain areas of the rug. It has warm pink and rust tones in a geometric design that uplifts a room and fills expansive floor space.

- · Hand-tufted rug
- · Wool-viscose blend
- · Pink and rust tones
- · Designed by Charlotte Taylor
- · Inspired by the aesthetics seen in Soho House Amsterdam