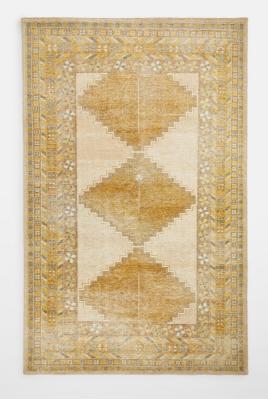

# Basri Rug, 200 X 300cm

£3,495 Regular

£2,971 Membership

## Product details

Inspired by the rugs at Babington House, the Basri rug is crafted from a wool-cotton blend and hand-knotted in India. It has a vintage-inspired diamond design in gold and cream tones, which complements a variety of textures, including linen and velvet.

- · Wool-cotton blend rug
- · Hand-knotted in India
- · Gold and cream tones
- · Diamond design
- · Inspired by Babington House

### Details

Rug style: Classic

Technique: Hand Knotted