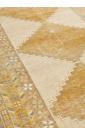

## Product details

Inspired by the rugs at Babington House, the Basri rug is crafted from a wool-cotton blend and hand-knotted in India. It has a vintage-inspired diamond design in gold and cream tones, which complements a variety of textures, including linen and velvet.

- · Wool-cotton blend rug
- · Hand-knotted in India
- · Gold and cream tones
- · Diamond design
- · Inspired by Babington House