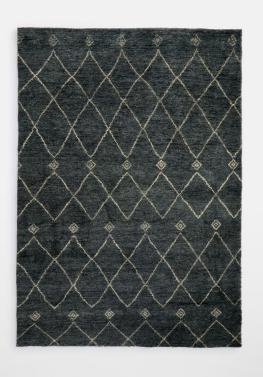

## Product details

Taking its cues from Soho House Berlin, the Hadiya rug is inspired by Moroccan flokati styles and is hand-knotted in India from a wool-cotton blend. Work it into a bedroom or living space to create instant warmth.

- · Hand-knotted rug
- · Wool-cotton blend
- · Moroccan flokati style
- · Diamond pattern
- · Made in India
- · Inspired by Soho House Berlin