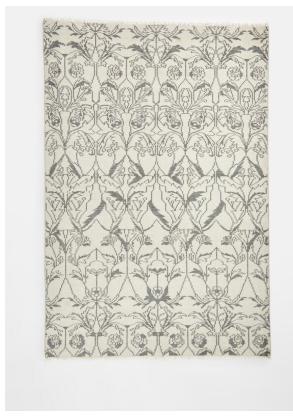

# Knighton Rug Charcoal, 170 X 240cm

£650 Regular

£520 Membership

## Product details

Our Knighton rug is inspired by the woven wool styles found in the bedrooms at Babington House. Hand-knotted in India by skilled artisans, each one takes up to six months to make, with 22 knots per square inch to make it feel cosy underfoot.

- · Traditional-style rug
- · Hand-knotted with 22 knots per square inch
- · 100% wool pile
- · Natural and charcoal tones
- · Made in India
- · Designed in-house
- · Inspired by Babington House

## Details

Rug style: Classic

Technique: Hand Knotted