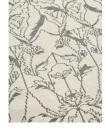

## Product details

Our Knighton rug is inspired by the woven wool styles found in the bedrooms at Babington House. Hand-knotted in India by skilled artisans, each one takes up to six months to make, with 22 knots per square inch to make it feel cosy underfoot.

- · Traditional-style rug
- · Hand-knotted with 22 knots per square inch
- · 100% wool pile
- · Natural and charcoal tones
- · Made in India
- · Designed in-house
- · Inspired by Babington House