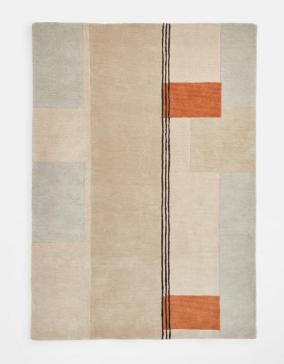

## **Product details**

The Malana rug is hand-tufted from 100% wool in India by skilled artisans. Our in-house team created a geometric design with irregular blocks and stripes in cream, blue and rust tones to suit contemporary and minimalist interiors. Lay it out in an office or living space to mirror the textiles at Soho House Amsterdam.

- · Hand-tufted 100% wool rug
- · Made by skilled artisans in India
- · Block and stripe design
- Made in India
- · Designed in-house
- · Inspired by Soho House Amsterdam