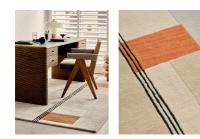

## **Product details**

The Malana rug is hand-tufted from 100% wool in India by skilled artisans. Our in-house team created a geometric design with irregular blocks and stripes in cream, blue and rust tones to suit contemporary and minimalist interiors. Lay it out in an office or living space to mirror the textiles at Soho House Amsterdam.

- · Hand-tufted 100% wool rug
- · Made by skilled artisans in India
- · Block and stripe design
- Made in India
- · Designed in-house
- · Inspired by Soho House Amsterdam