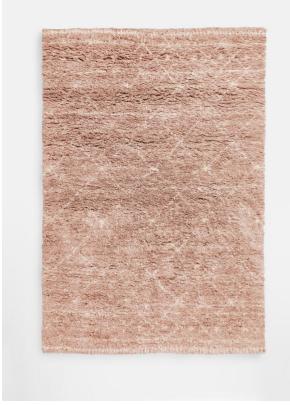

# Novo Rug, Blush, 170 X 240cm

£515 Regular

£412 Membership

#### Product details

The vintage Moroccan-style rugs found in Soho House Berlin form the inspiration behind the Novo rug. Referencing Moroccan flokati style, the 100% wool rug boasts thick, long-haired tufts, a subtle diamond pattern and a shaggy pile in blush-pink tones.

- · Flokati-style rug
- · 100% wool
- · Fluffy, long-haired pile
- · Diamond pattern
- · Woven in Jaipur, India
- · Inspired by Soho House Berlin

## **Details**

Rug style: Flokati

Technique: Hand Knotted