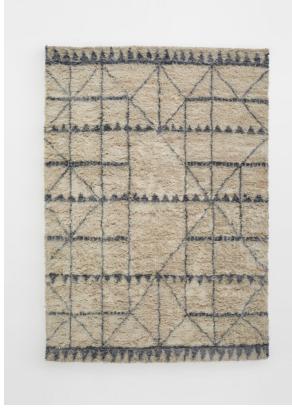

# Aziza Rug, 170 X 240cm

£645 Regular

£516 Membership

#### Product details

The vintage Moroccan-style rugs found in Soho House Berlin form the inspiration behind the Aziza rug. Referencing the flokati design, the wool-blend rug boasts thick, long-haired tufts and a shaggy pile. Its geometric pattern makes it a great option for modern living schemes.

- · Flokati-style rug
- · Wool-blend rug
- · Fluffy, long-haired pile
- · Geometric pattern
- · Woven in Jaipur, India
- · Inspired by Soho House Berlin