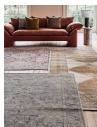

#### **Product details**

Tones of pale pink and rust give this traditional hand-knotted rug a warm feel that mirrors the styles in the bedrooms at Babington House. Woven in India by skilled craftsmen, the Agra wool-blend rug has a vintage-inspired pattern, bringing colour and character to any room.

- · Vintage-inspired rug
- Hand-knotted in India
- Warm pink and rust tones
- · Available in a range of sizes
- Inspired by Babington House