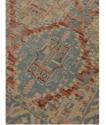

#### **Product details**

Tones of pale pink and rust give this traditional hand-knotted rug a warm feel that mirrors the styles in the bedrooms at Babington House. Woven in India by skilled craftsmen, the Agra wool-blend rug has a vintage-inspired pattern, bringing colour and character to any room.

- · Vintage-inspired rug
- Hand-knotted in India
- Warm pink and rust tones
- · Available in a range of sizes
- Inspired by Babington House