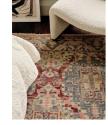

#### **Product details**

Tones of pale pink and rust give this traditional hand-knotted rug a warm feel that mirrors the styles in the bedrooms at Babington House. Woven in India by skilled craftsmen, the Agra wool-blend rug has a vintage-inspired pattern, bringing colour and character to any room.

- · Vintage-inspired rug
- Hand-knotted in India
- Warm pink and rust tones
- · Available in a range of sizes
- Inspired by Babington House