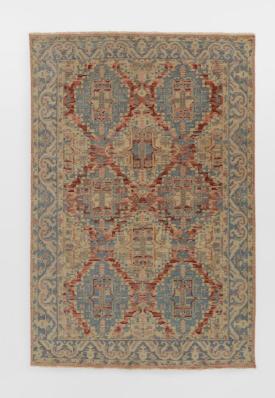

# Agra Rug, 200 X 300cm

| £3,595 | Regular    |
|--------|------------|
| £3,056 | Membership |

#### **Product details**

Tones of pale pink and rust give this traditional hand-knotted rug a warm feel that mirrors the styles in the bedrooms at Babington House. Woven in India by skilled craftsmen, the Agra wool-blend rug has a vintage-inspired pattern, bringing colour and character to any room.

- · Vintage-inspired rug
- Hand-knotted in India
- Warm pink and rust tones
- · Available in a range of sizes
- Inspired by Babington House