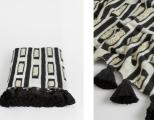

## Product details

Inspired by Soho House Amsterdam, the Osprey throw is a thick knitted throw made from 100% cotton with interweaving monochrome tones. Cream boucle yarns and black pom-pom tassels provide a tactile finish - a great option for a bed, sofa or cosy armchair.

- · 100% cotton throw
- · Knitted geometric design
- · Cream boucle yarns
- · Black pom-pom tassels
- · Inspired by Soho House Amsterdam