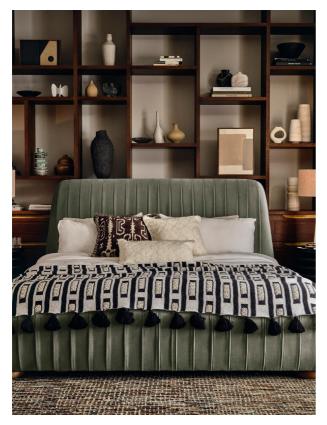

## Product details

Inspired by Soho House Amsterdam, the Osprey throw is a thick knitted throw made from 100% cotton with interweaving monochrome tones. Cream boucle yarns and black pom-pom tassels provide a tactile finish - a great option for a bed, sofa or cosy armchair.

- · 100% cotton throw
- · Knitted geometric design
- · Cream boucle yarns
- · Black pom-pom tassels
- · Inspired by Soho House Amsterdam