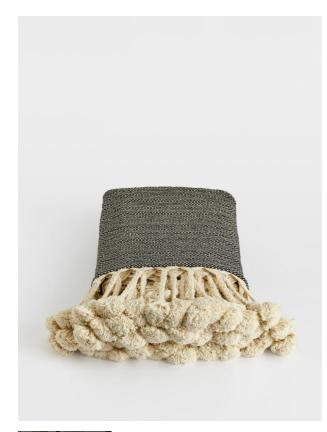

# Zilker Throw, Charcoal

| £105 | Regular    |
|------|------------|
| £84  | Membership |

#### **Product details**

Referencing the textiles in our new House opening in Austin, the Zilker throw is handwoven by skilled artisans in India. Made from a cotton blend, it has interweaving cream and charcoal tones. Large pleated pom-pom tassels provide a tactile finish - a great option for a bed, sofa or cosy armchair.

- $\cdot$  Cotton-blend throw
- · Large pleated pom-pom tassels
- · Handwoven in India
- · Charcoal and cream tones
- · Inspired by Soho House Austin