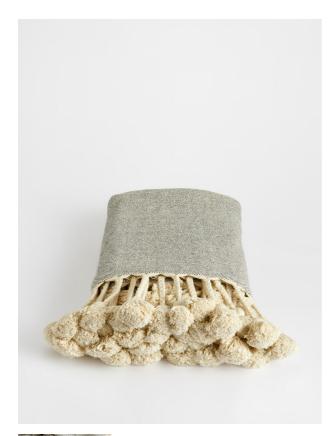

### **Product details**

Referencing the textiles in our new House opening in Austin, the Zilker throw is handwoven by skilled artisans in India. Made from a cotton blend, it has interweaving navy and cream tones. Large pleated pom-pom tassels provide a tactile finish - a great option for a bed, sofa or cosy armchair.

- · Cotton-blend throw
- · Large pleated pom-pom tassels
- · Handwoven in India
- · Navy and cream tones
- · Inspired by Soho House Austin