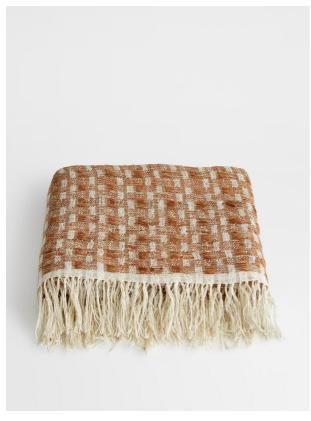

# Celio Throw, Rust

£195 Regular

£156 Membership

### Product details

A blend of silk and linen fibres are handwoven by skilled artisans in India to make the Celio throw, inspired by the upcoming House opening in Rome. Rust threads lace with natural tones to form a geometric design, and hand-dyeing techniques are used to create unique colour variations, making each throw truly one of a kind.

- · Hand-woven silk and linen throw
- · Block pattern in rust and cream
- · Hand-dyeing techniques create unique variations in colour
- · Made in India
- · Inspired by our upcoming House opening, Soho House Rome