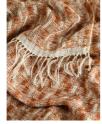

### Product details

A blend of silk and linen fibres are handwoven by skilled artisans in India to make the Celio throw, inspired by the upcoming House opening in Rome. Rust threads lace with natural tones to form a geometric design, and hand-dyeing techniques are used to create unique colour variations, making each throw truly one of a kind.

- · Hand-woven silk and linen throw
- · Block pattern in rust and cream
- · Hand-dyeing techniques create unique variations in colour
- · Made in India
- · Inspired by our upcoming House opening, Soho House Rome