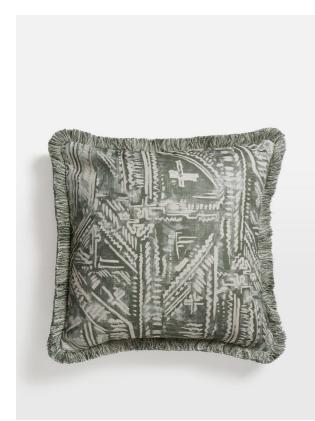

# Helford Square Cushion, Sage

£75 Regular f.60 Members

) Membership

### Product details

Hand-painted by our in-house team, the Helford cushion is woven and digitally printed in the UK on a 100% linen base with tonal eyelash fringing. The design draws inspiration from the decorative accents and architecture seen throughout Soho House Mumbai.

- · 100% viscose-linen cushion
- · Hand-painted and digitally printed
- $\cdot\,$  Made in the UK
- $\cdot$  Tonal eyelash fringing
- $\cdot\,$  Inspired by Soho House Mumbai