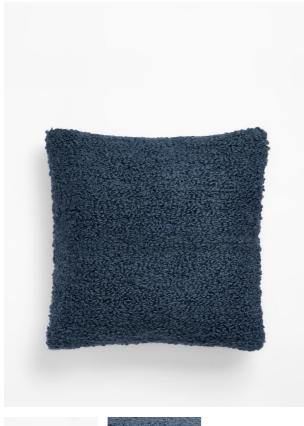

# Landry Cushion, Navy

£50 Regular

£40 Membership

### Product details

With tactile loops made from sheep's wool and cotton, our Landry cushion is ideal for adding cosiness to a chair or bed. Handwoven in India by skilled artisans, it's inspired by the natural materials and tones seen throughout the interiors at Soho Farmhouse.

- · Square loop-tufted cushion
- · Natural sheep's wool dyed in navy colourway
- · Hand-woven in India
- · Natural linen reverse
- · Inspired by Soho Farmhouse