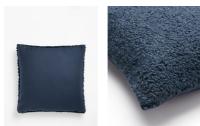

### Product details

With tactile loops made from sheep's wool and cotton, our Landry cushion is ideal for adding cosiness to a chair or bed. Handwoven in India by skilled artisans, it's inspired by the natural materials and tones seen throughout the interiors at Soho Farmhouse.

- · Square loop-tufted cushion
- · Natural sheep's wool dyed in navy colourway
- · Hand-woven in India
- · Natural linen reverse
- · Inspired by Soho Farmhouse