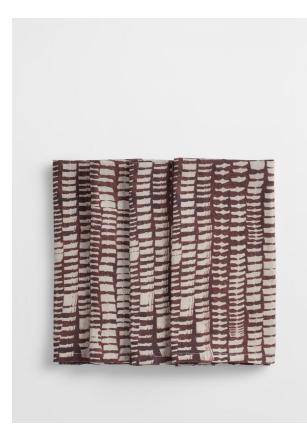

### **Product details**

The Kingham napkins are crafted from soft linen and feature a simple abstract design reminiscent of hand-drawn sketches in coloured ink. Inspired by the organic textures and natural tones at Soho Farmhouse, each napkin has been hand-painted with visible brushstrokes and paint marks to create an authentic finish.

- · Hand-printed linen napkins
- $\cdot$  Set of four
- · Abstract pattern
- $\cdot$  Printed and made in the UK
- · Designed in-house
- · Visible brushstrokes and paint marks
- · Wrapped in a belly band
- · Colours may vary from piece to piece
- · Inspired by Soho Farmhouse