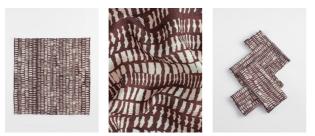

### **Product details**

The Kingham napkins are crafted from soft linen and feature a simple abstract design reminiscent of hand-drawn sketches in coloured ink. Inspired by the organic textures and natural tones at Soho Farmhouse, each napkin has been hand-painted with visible brushstrokes and paint marks to create an authentic finish.

- · Hand-printed linen napkins
- $\cdot$  Set of four
- · Abstract pattern
- $\cdot$  Printed and made in the UK
- · Designed in-house
- · Visible brushstrokes and paint marks
- · Wrapped in a belly band
- · Colours may vary from piece to piece
- · Inspired by Soho Farmhouse