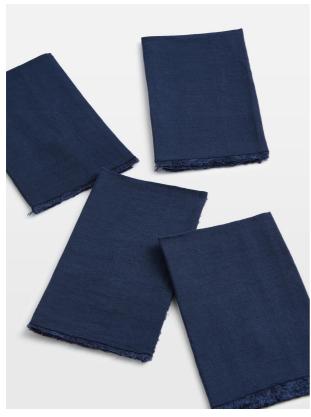

# Whitney Linen Napkins Navy, Set Of Four

£75 Regular

£64 Membership

#### Product details

The Whitney linen napkins are handmade and woven from 100% linen. Lightly textured with subtle fringing, the napkins have a rustic feel, which makes them great for casual everyday dining.

- · 100% linen napkins
- · Set of four
- · Navy colour
- · Fringing
- · Made in India
- · Textured finish
- · Inspired by Babington House