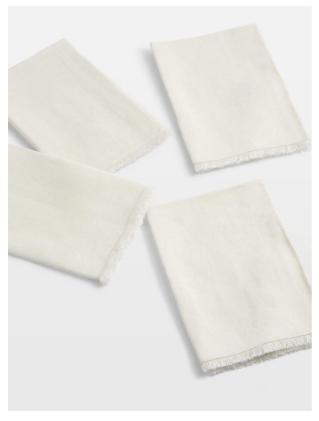

### Product details

The Whitney linen napkins are handmade and woven from 100% linen. Lightly textured with subtle fringing, the napkins have a rustic feel, which makes them great for casual everyday dining.

- · 100% linen napkins
- · Set of four
- · Cream colour
- · Fringing
- · Made in India
- · Textured finish
- · Inspired by Babington House