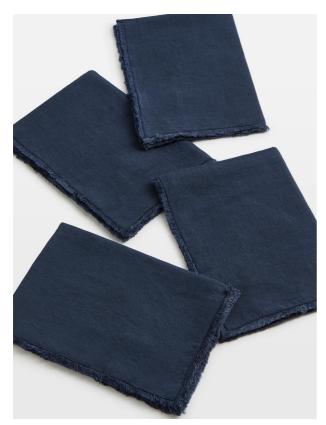

## Whitney Linen Placemats Navy, Set Of Four

#### Product details

The Whitney linen placemats are handmade and woven from 100% linen. Lightly textured with subtle fringing, the napkins have a rustic feel, which makes them great for casual everyday dining.

- · 100% linen placemats
- $\cdot$  Set of four
- $\cdot$  Navy colour
- Fringing
- $\cdot$  Textured finish
- · Inspired by Babington House